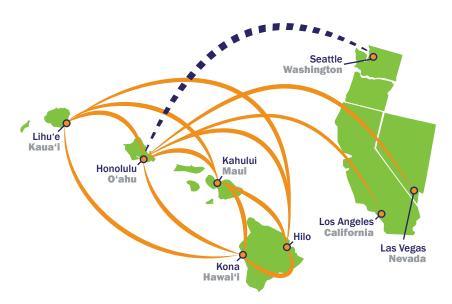

### WIDE-BODY FREIGHTER SERVICE

## **HONOLULU TO SEATTLE**

#### **5 FLIGHTS WEEKLY**

#### **MON - FRI**

Depart: HNL 2030 hrs (Cutoff 1630 hrs HST)

Arrive: SEA 0600 hrs

- All Cargo 767-300F aircraft
- One air waybill, one carrier from ITO/ KOA/OGG/LIH/HNL to SEA (add additional flight day for shipments originating from neighbor islands for transfer through HNL)
- · Online shipment tracking
- Next Flight Out, Standard, and Economy service levels to suit your business needs.